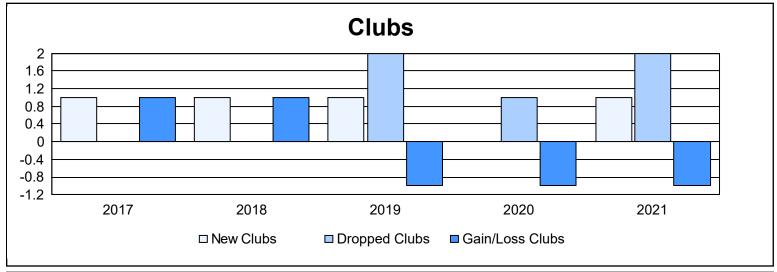

District 14 K

As of June 2021 Cumulative

| Year      | New<br>Clubs | Dropped<br>Clubs | Gain/<br>Loss<br>Clubs | New<br>Members | Charter<br>Members | Reinstate<br>Members | Transfer<br>Members | Total<br>Member<br>Added | Total<br>Members<br>Dropped | Gain/<br>Loss<br>Members |
|-----------|--------------|------------------|------------------------|----------------|--------------------|----------------------|---------------------|--------------------------|-----------------------------|--------------------------|
| 2016-2017 | 1            | 0                | 1                      | 59             | 24                 | 1                    | 3                   | 87                       | 86                          | 1                        |
| 2017-2018 | 1            | 0                | 1                      | 43             | 24                 | 4                    | 1                   | 72                       | 91                          | -19                      |
| 2018-2019 | 1            | 2                | -1                     | 34             | 8                  | 1                    | 21                  | 64                       | 95                          | -31                      |
| 2019-2020 | 0            | 1                | -1                     | 30             | 0                  | 7                    | 2                   | 39                       | 78                          | -39                      |
| 2020-2021 | 1            | 2                | -1                     | 23             | 20                 | 1                    | 4                   | 48                       | 97                          | -49                      |
| Average   | 1            | 1                | 0                      | 38             | 15                 | 3                    | 6                   | 62                       | 89                          | -27                      |